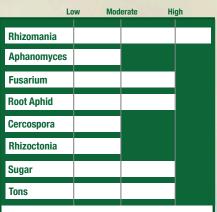

| Rhizomania Image: strong overall dise ase package with moderate Aphanomyces                                                                                                                                                                                                                                                                                                                                                                                                                                                                                                                                                                                                                                                                                                                                                                                                                                                                                                                                                                                                                                                                                                                                                                                                                                                                                                                                                                                                                                                                                                                                                                                                                                                                                                                                                                                                                                                                                                                                                                                                            | LO          | ow Mod | erate Hi | gh |  |
|----------------------------------------------------------------------------------------------------------------------------------------------------------------------------------------------------------------------------------------------------------------------------------------------------------------------------------------------------------------------------------------------------------------------------------------------------------------------------------------------------------------------------------------------------------------------------------------------------------------------------------------------------------------------------------------------------------------------------------------------------------------------------------------------------------------------------------------------------------------------------------------------------------------------------------------------------------------------------------------------------------------------------------------------------------------------------------------------------------------------------------------------------------------------------------------------------------------------------------------------------------------------------------------------------------------------------------------------------------------------------------------------------------------------------------------------------------------------------------------------------------------------------------------------------------------------------------------------------------------------------------------------------------------------------------------------------------------------------------------------------------------------------------------------------------------------------------------------------------------------------------------------------------------------------------------------------------------------------------------------------------------------------------------------------------------------------------------|-------------|--------|----------|----|--|
| Fusarium       Image: Construct of the second  | Rhizomania  |        |          |    |  |
| Root Aphid                                                                                                                                                                                                                                                                                                                                                                                                                                                                                                                                                                                                                                                                                                                                                                                                                                                                                                                                                                                                                                                                                                                                                                                                                                                                                                                                                                                                                                                                                                                                                                                                                                                                                                                                                                                                                                                                                                                                                                                                                                                                             | Aphanomyces |        |          |    |  |
| Cercospora       Rhizoctonia         Rhizoctonia       Sugar         Sugar       Image: Comparison of the second sec                                                                       | Fusarium    |        |          |    |  |
| Rhizoctonia         Sugar         Sugar         Tons         6055         OR+*         • MultiSource® rhizomania tolerant variety with high yield and sugar         • Strong overall disease package with moderate Aphanomyces                                                                                                                                                                                                                                                                                                                                                                                                                                                                                                                                                                                                                                                                                                                                                                                                                                                                                                                                                                                                                                                                                                                                                                                                                                                                                                                                                                                                                                                                                                                                                                                                                                                                                                                                                                                                                                                         | Root Aphid  |        |          |    |  |
| Sugar       Image: Constraint of the second se | Cercospora  |        |          |    |  |
| <ul> <li>Tons</li> <li>6055 CR+*</li> <li>MultiSource® rhizomania tolerant variety with high yield and sugar</li> <li>Strong overall disease package with moderate Aphanomyces</li> </ul>                                                                                                                                                                                                                                                                                                                                                                                                                                                                                                                                                                                                                                                                                                                                                                                                                                                                                                                                                                                                                                                                                                                                                                                                                                                                                                                                                                                                                                                                                                                                                                                                                                                                                                                                                                                                                                                                                              | Rhizoctonia |        |          |    |  |
| <ul> <li>6055 CRAFE</li> <li>MultiSource<sup>®</sup> rhizomania tolerant variety with high yield and sugar</li> <li>Strong overall disease package with moderate Aphanomyces</li> </ul>                                                                                                                                                                                                                                                                                                                                                                                                                                                                                                                                                                                                                                                                                                                                                                                                                                                                                                                                                                                                                                                                                                                                                                                                                                                                                                                                                                                                                                                                                                                                                                                                                                                                                                                                                                                                                                                                                                | Sugar       |        |          |    |  |
| <ul> <li>MultiSource<sup>®</sup> rhizomania<br/>tolerant variety with high yield<br/>and sugar</li> <li>Strong overall disease package<br/>with moderate Aphanomyces</li> </ul>                                                                                                                                                                                                                                                                                                                                                                                                                                                                                                                                                                                                                                                                                                                                                                                                                                                                                                                                                                                                                                                                                                                                                                                                                                                                                                                                                                                                                                                                                                                                                                                                                                                                                                                                                                                                                                                                                                        | Tons        |        |          |    |  |
| tolerance with the KWS CR+ trait                                                                                                                                                                                                                                                                                                                                                                                                                                                                                                                                                                                                                                                                                                                                                                                                                                                                                                                                                                                                                                                                                                                                                                                                                                                                                                                                                                                                                                                                                                                                                                                                                                                                                                                                                                                                                                                                                                                                                                                                                                                       |             |        |          |    |  |